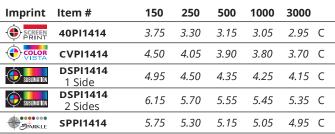

Side Gusset - 4W x 8H (ColorVista & Sparkle)

|                                                                                             | SCREEN PRINT                                                           | COLORVISTA                                                    | SUBLIMATION                                                              | SPARKLE                                                                |
|---------------------------------------------------------------------------------------------|------------------------------------------------------------------------|---------------------------------------------------------------|--------------------------------------------------------------------------|------------------------------------------------------------------------|
| SET-UP                                                                                      | \$55 per color, per design (G).                                        | NO SET-UP CHARGE.                                             | \$55 per design (G).                                                     | \$55 per design. Up to 6 colors (G).                                   |
| RE-ORDER SET-UP                                                                             | \$35 per color, per design (G).                                        | NO SET-UP CHARGE.                                             | \$35 per design (G).                                                     | \$35 per design. Up to 6 colors (G).                                   |
| ADDITIONAL LOCATION                                                                         | \$0.50 per bag, per location (G).                                      | \$1.00 per bag, per location (G).                             | Refer to product pricing above.                                          | \$2.00 per bag, per location (G).                                      |
| ADDITIONAL COLOR                                                                            | \$0.50 per color, per side, per bag (G).                               | N/A                                                           | N/A                                                                      | N/A                                                                    |
| PRODUCTION TIME Orders with more than 3,000 impressions will require extra production time. | 4 business days after all final approvals.                             | 6 business days after all final approvals.                    | 8 business days after all final approvals.                               | 10 business days after all final approvals.                            |
| COLUMN PRICING                                                                              | Per bag, one-color imprint, one location. Screen charge is additional. | Per bag, multi-color imprint, one location. No set-up charge. | Per bag, multi-color imprint, per location. Set-up charge is additional. | Per bag, up to 6 colors, one location.<br>Set-up charge is additional. |
| PLASTIC BOTTOM INSERT                                                                       | \$0.30 per insert (C).                                                 |                                                               |                                                                          |                                                                        |
| PLAIN BAGS                                                                                  | 20% off the Screen Print bag price. Ships next business day.           |                                                               |                                                                          |                                                                        |
| BROKEN BOX CHARGE                                                                           | \$10 (G) – Plain bags only.                                            |                                                               |                                                                          |                                                                        |
| ART SPECS / IMPRINT COLORS                                                                  | Refer to pages 206-208, 210, 212.                                      |                                                               |                                                                          |                                                                        |
| RUSHES & ADDITIONAL SERVICES                                                                | Refer to pages 206-208, 213.                                           |                                                               |                                                                          |                                                                        |