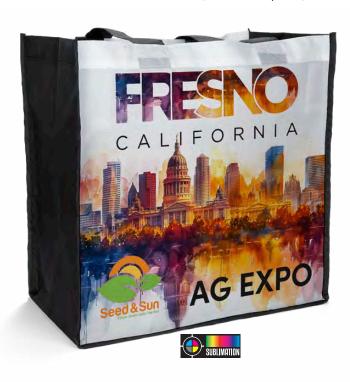

## **PICASSO**

**Size:** 14W x 8 x 14H

1½"-wide x 28"-long handles. 230-T.

Shipping: 14 lbs. per box of 100

Imprint Area: Front/Back - Edge-to-Edge (Sublimation)

Front/Back – 10W x 9H (Screen Print, ColorVista, & Sparkle)

## **Picasso Tote**

The Picasso Tote has white 230-T polyester front and back panels accented by black gussets and handles. Optional plastic bottom insert is available.