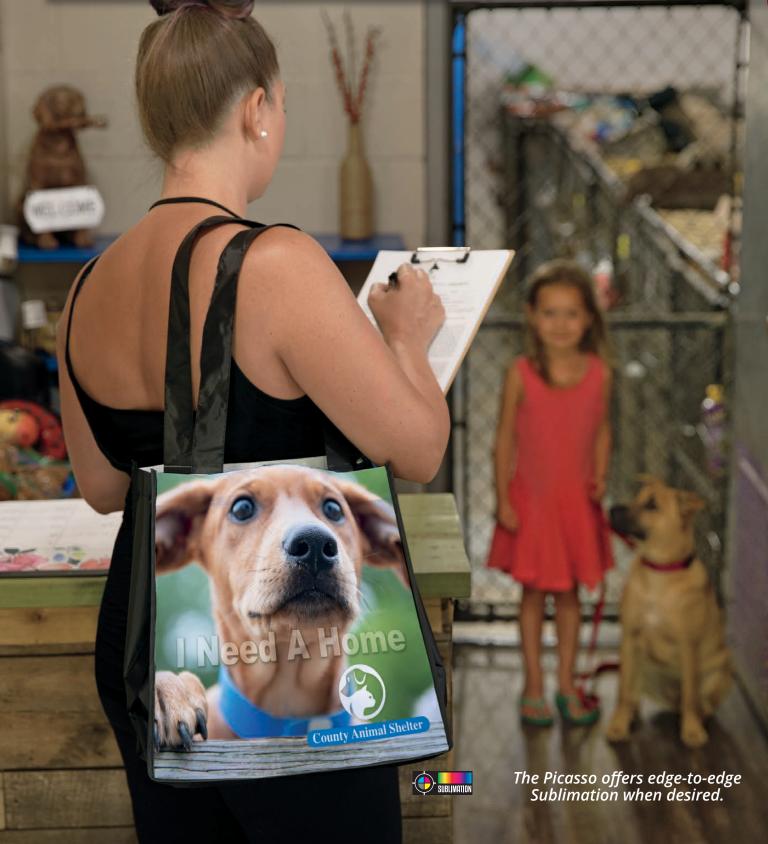

## **PICASSO**

**Size:** 14W x 8 x 14H

1½"-wide x 28"-long handles. 230-T.

Shipping: 14 lbs. per box of 100

Imprint Area: Front/Back - Edge-to-Edge (Sublimation)

Front/Back – 10W x 9H (Screen Print, ColorVista, & Sparkle)

## **Picasso Tote**

The Picasso Tote has white 230-T polyester front and back panels accented by black gussets and handles. Optional plastic bottom insert is available.