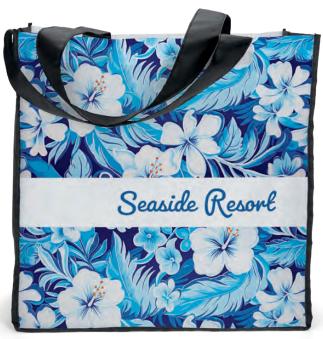

## **PICASSO**

**Size:** 14W x 8 x 14H

1½"-wide x 28"-long handles. 230-T.

Shipping: 14 lbs. per box of 100

Imprint Area: Front/Back - Edge-to-Edge (Sublimation)

Front/Back – 10W x 9H (Screen Print, ColorVista, & Sparkle)

## **Picasso Tote**

The Picasso Tote has white 230-T polyester front and back panels accented by black gussets and handles. Optional plastic bottom insert is available.